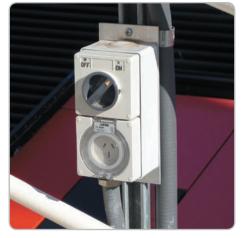

LED indicator option in switches.

8mm Padlock ON/OFF facility.

Rotary ON/OFF switch.

Mechanical interlock optional to ensure power disconnection before insertion or removal of the plug.

Permanent laser engraved ratings and specifications are durable & clearly displayed.

Redesigned transparent socket cover for improved visibility, strength & accessability.

Larger and easy-to-use latch design. Socket cover automatically closes to ensure IP rating is maintained. Padlocking option available.