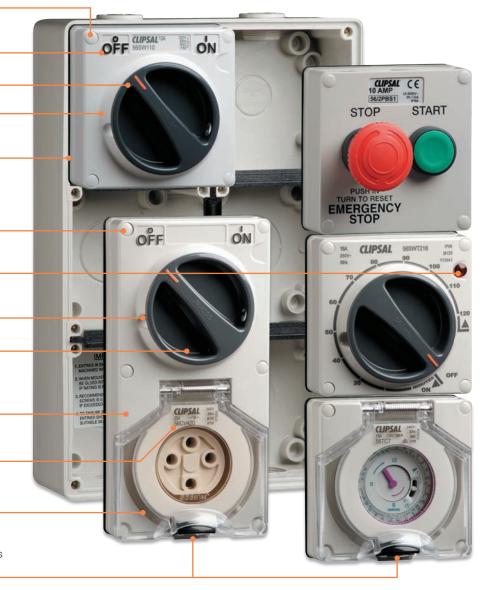

Screw caps eliminate dirt.

Raised lettering for long life of markings.

Clear indication of switch position.

Contoured profile reduces dust build-up.

Visible gasket - your guarantee of sealing.

Captive stainless steel combination head fixings for corrosion resistance and effortless installation.

LED indicator option in switches.

8mm Padlock ON/OFF facility.

Rotary ON/OFF switch.

Mechanical interlock optional to ensure power disconnection before insertion or removal of the plug.

Permanent laser engraved ratings and specifications are durable & clearly displayed.

Redesigned transparent socket cover for improved visibility, strength & accessability.

Larger and easy-to-use latch design. Socket cover automatically closes to ensure IP rating is maintained. Padlocking option available.